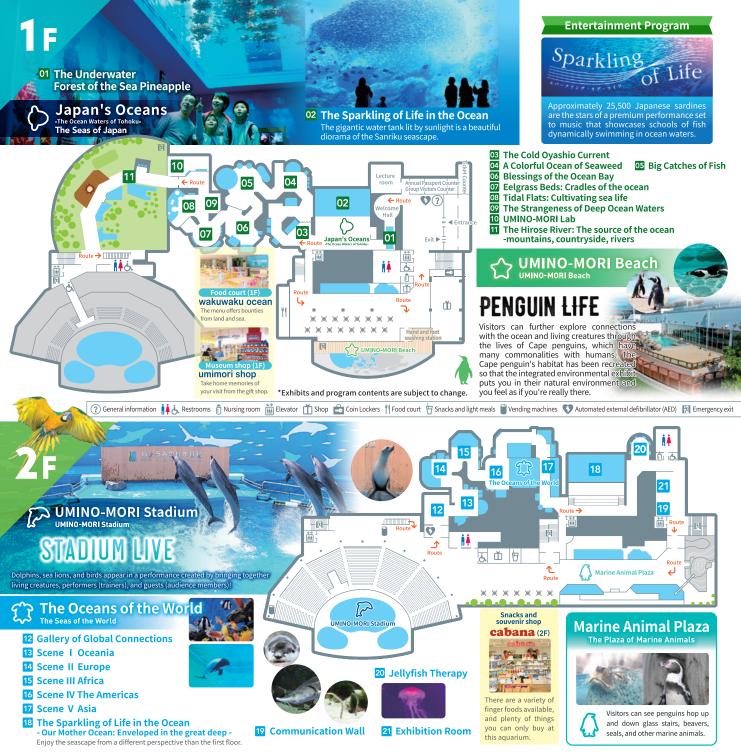

## About SENDAI UMINO-MORI AQUARIUM

Fully experience the enchantment of the seas through exhibits on the waters of Japan, including a large aquarium that recreates the fertile ocean in Miyagi and Tohoku, and exhibits of unique ocean creatures from around the world.