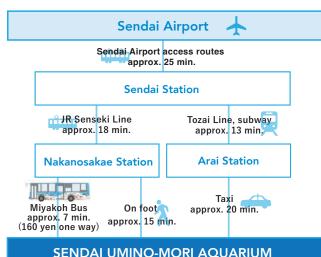

## Access

approx. 30 min. from Matsushima

approx. 10 min. on foot from Mitsui Outlet Park Sendai Port

### [Traveling by public transportation]

Approx. a 15-min. walk from Nakanosakae Station on the JR Senseki Line leaving Sendai Station (an approx. 18-min. train ride).The Miyakoh Bus runs from Nakanosakae Station on the JR Senseki Line \*Check the official website for details.

## [Traveling by car]

Located immediately off the Sendai-Port Interchange on Sendai-Tobu Exp. (approx. 20 min. from Sendai-minami Interchange on the Tohoku Expressway.) Parking: 800 spaces

仙台うみの杜水族館

SENDAI UMINO-MORI AQUARIUM