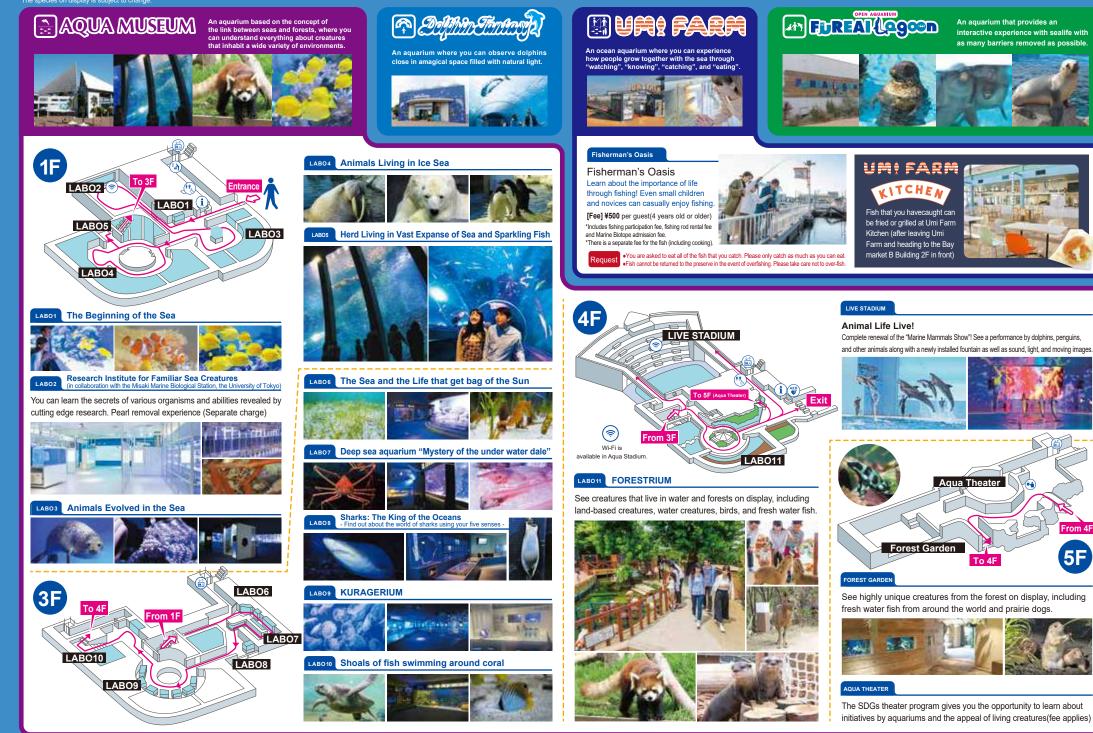

use if you encounter any trouble or have any other problems.

Next to AquaMuseum Ticket Booth

Wheelchair-accessible Restroom

Wheelchair-accessible Restroom

**AED Installation Location** •Hotel Sea Paradise Inn 1F

"Babycal", online pre-reserve system ¥250 for 1 hour (¥100 every 30 mins thereafter) Wheelchair Rental (Free of charge)

Marine Gate Entrance Information

#### Ashtray Stand Installation Location

May be temporarily removed or moved.

Paradise Cruise Boarding Point \*Boarding point differs depending on the schedule.

\*Starts/ends at Hakkeiiima Station Sea Train Service Route \*Starts/ends at Passenger Terminal

\* The service routeand usage feemay change

# AQUA RESORTS



From 4F

5F

# **PLEASURE LAND**

Marine Cart Fantasia

\*Minimum height: 120 cm. Guests under 140 cm will need to be accompanied by a guardian. "The ride cannot be used by guests over 150 kg or in cases where the combined weight of riders in a single cart would be over 150 kg.

2 Surf Coaster

[Fee] ¥1,100

😗 Vikina

[Fee] ¥600

LEVIATHAN

[Fee] ¥500

Scan here for attraction operation information and waiting times

## RESTAURANTS **FAST FOODS**





speech or any other impairments.





Usage standards and restrictions have been established for each attraction so guests can use them safely. Additionally, there are points of caution for each attraction. For more details, please talk to the staff member in charge of the attraction you would like to use. There may be times when operation